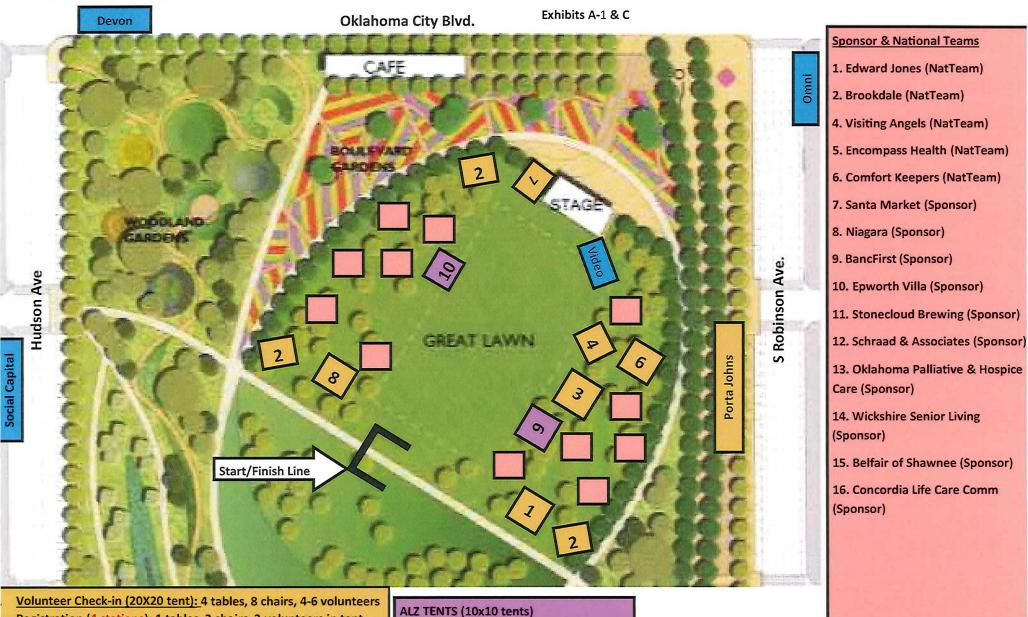

Find additional info and forms @ www.okc.gov/specialevents

Registration (4 stations): 1 tables, 2 chairs, 2 volunteers in tent and 4-6 volunteers in area around tent Champions Club: 2 tables, 4 chairs, 4-6 volunteers Promise Garden: 6 tables, 4 chairs, 15-20 volunteers Sponsor Check-in: no tables or chairs, 20-30 volunteers Nurse Tent/EMSA: 2 tables, 4 chairs Team Photo: 1 table, 2 chairs, 2-4 volunteers Memory Garden: 1 table, 2 chairs, 2-4 volunteers

- 2-4 Volunteers at each tent as needed
- 9. Support Group info: 2 tables, 4 chairs
- 10. Programs info: 2 tables, 4 chairs

Total: 39 tables/ 68 chairs (updated 8/11/2021)

Edward Jones: 2 tables/ 4 chairs All others: 1 table/ 2 chairs

#### Waste, Electricity and Water

We will plan to use trash bins around the park as well as construct cardboard trash cans and place them around our 2-mile route. We will have volunteers bring the cardboard trash cans back to the Scissortail Park for final disposal. We will also have porta potty units located on the east side of Scissortail Park, along Robinson Ave. We plan to have 8 units with 2 handicap accessible units.

We are using electrical outlets throughout Scissortail Park.

Water will be available throughout the grounds of Scissortail Park at designated areas as well as along route, placed throughout street corners.