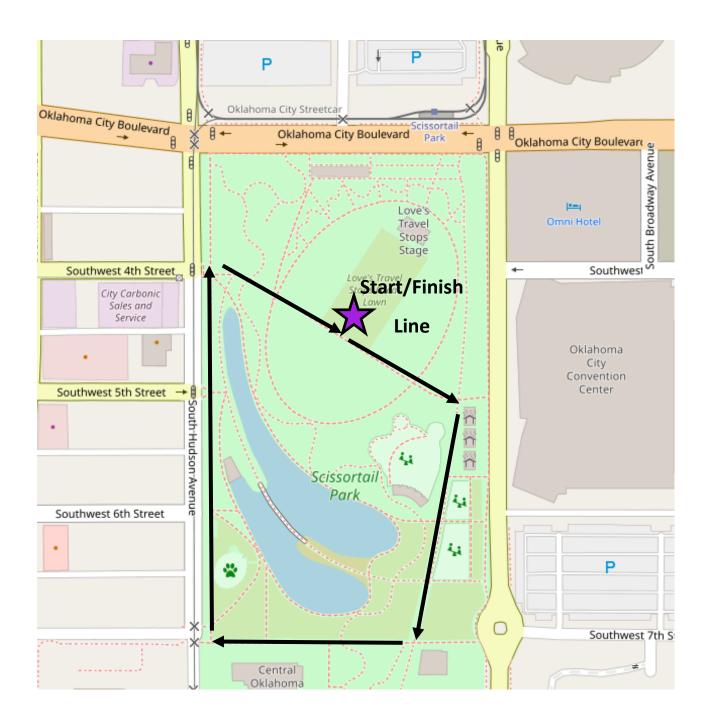

#### Walk to End Alzheimer's Oklahoma City Scissortail Park Short Route— .658 miles