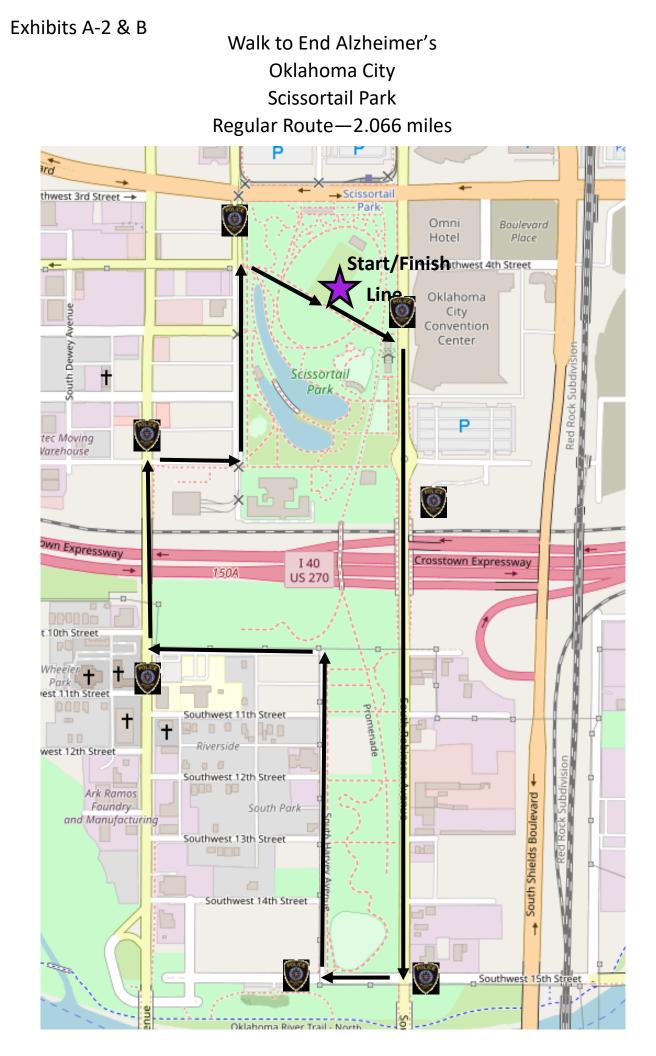

#### Walk to End Alzheimer's Oklahoma City Scissortail Park Short Route— .658 miles

#### PUBLIC STREET CLOSURE NOTICE

The Alzheimer's Association is temporarily closing streets in your area from 10:00 a.m. through 11:30 a.m. on Saturday, October 22, 2022 for our annual Walk to End Alzheimer's, to be held at Scissortail Park and through neighborhoods abutting.

The Alzheimer's Association and the Oklahoma City Police Department will make every effort to limit the full closure of any streets and keep the time frame to a minimum. No sidewalk will be closed. Certain streets on the included map will have blockades or police officers who can allow needed traffic through and clients/residents will continue to have access in a limited capacity.